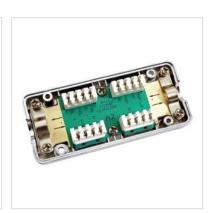

## **VALUE Junction Box Cat.6A, STP**

**Product No.** 21.99.3049

Manufacturer VALUE

**Manufacturer No.** 21.99.3049

**EAN (single piece)** 7611990144389

- The VALUE Junction box is used to repair or extend shielded Cat. 6a cables
- With this box all 4 or 8 wired installation cables with AWG24 and with an outside diameter from 6.2mm can be installed
- Equipped with the modern LSA connection technology, all cables in accordance with EIA/TIA 568A or 568B can be easily installed
- With the use of the STP type junction box, it's safe against electrical and magnetical interferences

| Technical specifications  |                          |
|---------------------------|--------------------------|
| Manufacturer              | VALUE                    |
| Product group             | Connection technology TP |
| Product type              | network junction box     |
| Colour                    | silver                   |
| Shield type               | Screened                 |
| Transfer quality          | Cat6A / Class EA         |
| Assembly cable connection | Krone LSAplus            |
| Assignment                | EIA/TIA 568B             |
| Shield contacts           | yes                      |
| separate strain relief    | No                       |