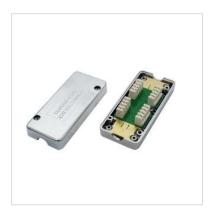

## **VALUE Junction Box Cat.6A, STP**

**Product No.** 21.99.3049

Manufacturer VALUE

**Manufacturer No.** 21.99.3049

**EAN (single piece)** 7611990144389

- The VALUE Junction box is used to repair or extend shielded Cat. 6a cables
- With this box all 4 or 8 wired installation cables with AWG24 and with an outside diameter from 6.2mm can be installed
- Equipped with the modern LSA connection technology, all cables in accordance with EIA/TIA 568A or 568B can be easily installed
- With the use of the STP type junction box, it's safe against electrical and magnetical interferences

| Technical specifications  |                          |
|---------------------------|--------------------------|
| Manufacturer              | VALUE                    |
| Product group             | Connection technology TP |
| Product type              | network junction box     |
| Colour                    | silver                   |
| Shield type               | Screened                 |
| Transfer quality          | Cat6A / Class EA         |
| Assembly cable connection | Krone LSAplus            |
| Assignment                | EIA/TIA 568B             |
| Shield contacts           | yes                      |
| separate strain relief    | No                       |