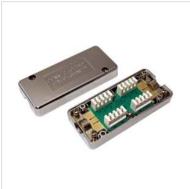

## **VALUE Junction Box Cat.6A, STP**

**Product No.** 21.99.3049

Manufacturer VALUE

**Manufacturer No.** 21.99.3049

**EAN (single piece)** 7611990144389

- The VALUE Junction box is used to repair or extend shielded Cat. 6a cables
- With this box all 4 or 8 wired installation cables with AWG24 and with an outside diameter from 6.2mm can be installed
- Equipped with the modern LSA connection technology, all cables in accordance with EIA/TIA 568A or 568B can be easily installed
- With the use of the STP type junction box, it's safe against electrical and magnetical interferences

| Technical specifications  |                          |
|---------------------------|--------------------------|
| Manufacturer              | VALUE                    |
| Product group             | Connection technology TP |
| Product type              | network junction box     |
| Colour                    | silver                   |
| Shield type               | Screened                 |
| Transfer quality          | Cat6A / Class EA         |
| Assembly cable connection | Krone LSAplus            |
| Assignment                | EIA/TIA 568B             |
| Shield contacts           | yes                      |
| separate strain relief    | No                       |