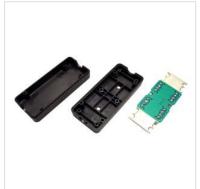

## **VALUE Junction Box Cat.6A, UTP**

**Product No.** 21.99.3048

Manufacturer VALUE

**Manufacturer No.** 21.99.3048

**EAN (single piece)** 7611990144044

- The VALUE Junction box is used to repair or extend unshielded Cat.6a cables
- With this box all 4 or 8 wired installation cables with AWG24 and with an outside diameter from 4mm can be installed
- Equipped with the modern LSA connection technology, all cables in accordance with EIA/TIA 568A or 568B can be easily installed

| Technical specifications  |                          |
|---------------------------|--------------------------|
| Manufacturer              | VALUE                    |
| Product group             | Connection technology TP |
| Product type              | network junction box     |
| Colour                    | black                    |
| Shield type               | Not screened             |
| Transfer quality          | Cat6A / Class EA         |
| Assembly cable connection | Krone LSAplus            |
| Assignment                | EIA/TIA 568B             |
| Shield contacts           | No                       |
| separate strain relief    | No                       |
| Connection direction      | Straight                 |
|                           |                          |