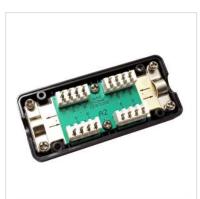

## **VALUE Junction Box Cat.6A, UTP**

**Product No.** 21.99.3048

Manufacturer VALUE

**Manufacturer No.** 21.99.3048

**EAN (single piece)** 7611990144044

- The VALUE Junction box is used to repair or extend unshielded Cat.6a cables
- With this box all 4 or 8 wired installation cables with AWG24 and with an outside diameter from 4mm can be installed
- Equipped with the modern LSA connection technology, all cables in accordance with EIA/TIA 568A or 568B can be easily installed

| Technical specifications  |                          |
|---------------------------|--------------------------|
| Manufacturer              | VALUE                    |
| Product group             | Connection technology TP |
| Product type              | network junction box     |
| Colour                    | black                    |
| Shield type               | Not screened             |
| Transfer quality          | Cat6A / Class EA         |
| Assembly cable connection | Krone LSAplus            |
| Assignment                | EIA/TIA 568B             |
| Shield contacts           | No                       |
| separate strain relief    | No                       |
| Connection direction      | Straight                 |
|                           |                          |