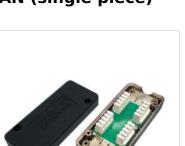

## **VALUE Junction Box Cat.6A, UTP**

**Product No.** 21.99.3048

Manufacturer VALUE

**Manufacturer No.** 21.99.3048

**EAN (single piece)** 7611990144044

- The VALUE Junction box is used to repair or extend unshielded Cat.6a cables
- With this box all 4 or 8 wired installation cables with AWG24 and with an outside diameter from 4mm can be installed
- Equipped with the modern LSA connection technology, all cables in accordance with EIA/TIA 568A or 568B can be easily installed

| Technical specifications  |                          |
|---------------------------|--------------------------|
| Manufacturer              | VALUE                    |
| Product group             | Connection technology TP |
| Product type              | network junction box     |
| Colour                    | black                    |
| Shield type               | Not screened             |
| Transfer quality          | Cat6A / Class EA         |
| Assembly cable connection | Krone LSAplus            |
| Assignment                | EIA/TIA 568B             |
| Shield contacts           | No                       |
| separate strain relief    | No                       |
| Connection direction      | Straight                 |
|                           |                          |