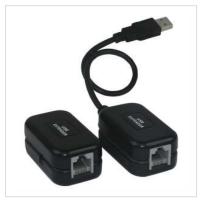

## VALUE USB 2.0 Extender over RJ-45, max. 50m

Product No. Manufacturer Manufacturer No. EAN (single piece) 12.99.1122 VALUE 12.99.1122 7611990148653

## Use this USB 2.0 extender in combination with a RJ45 cable to extend your USB connection up to 50m!

- Extend your USB port over RJ-45 (up to 50 meters)
- For example to connect an USB printer in another room with your PC
- Supports USB 2.0, downwards compatible with USB 1.1/1.0
- Hot plug
- No additional software for extender required
- Connection via Cat.5e/Cat. 6 Twisted Pair cable
- Transmitter: USB A Male connector/RJ-45, Receiver: USB A Female connector/RJ-45
- Supports data rates up to 480Mbit/s
- Contents: Master unit (RJ-45 Female; USB Type A Male with 21 cm cable), remote unit (RJ-
- 45 Female; USB Type A Female)