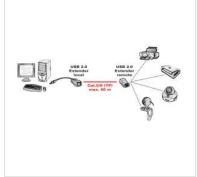

## Use this USB 2.0 extender in combination with a RJ45 cable to extend your USB connection up to 50m!

- Extend your USB port over RJ-45 (up to 50 meters)
- For example to connect an USB printer in another room with your PC
- Supports USB 2.0, downwards compatible with USB 1.1/1.0
- Hot plug
- No additional software for extender required
- Connection via Cat.5e/Cat. 6 Twisted Pair cable
- Transmitter: USB A Male connector/RJ-45, Receiver: USB A Female connector/RJ-45
- Supports data rates up to 480Mbit/s
- Contents: Master unit (RJ-45 Female; USB Type A Male with 21 cm cable), remote unit (RJ-
- 45 Female; USB Type A Female)