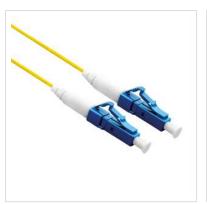

## ROLINE Fibre Optic Jumper Cable 9/125μm, OS2, LC/LC, UPC, simplex, LSOH, yellow, 3.0 m

**Product No.** 21.15.8843

ROLINE

Manufacturer No. 21.15.8843

**EAN (single piece)** 7611990121052

Manufacturer

## ROLINE LSOH fiber optic patch cable with single mode fibers in OS2 quality.

- Connects optical fibre socket to switch/router/internet box
- Suitable for high-speed Internet
- Fiber optic patch cable simplex with single mode fibers in OS2 quality

| External cable          | No              |
|-------------------------|-----------------|
| Fibre section           | 9/125μm OS2     |
| Connection ports        | LC UPC / LC UPC |
| Side 1 Connector Type   | LC UPC          |
| Side 2 Connector Type   | LC UPC          |
| Colour (Cable)          | white           |
| External cable diameter | 1,2mm           |
| Cable LSOH              | Yes             |