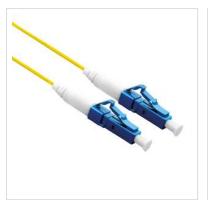

## **ROLINE Fibre Optic Jumper Cable 9/125µm, OS2,** LC/LC, UPC, simplex, LSOH, yellow, 1.0 m

**Product No.** 21.15.8841

ROLINE

Manufacturer

Manufacturer No. 21.15.8841

7611990114863 **EAN** (single piece)

## ROLINE LSOH fiber optic patch cable with single mode fibers in OS2 quality.

- Connects optical fibre socket to switch/router/internet box
- Suitable for high-speed Internet
- Fiber optic patch cable simplex with single mode fibers in OS2 quality

| External cable          | No              |
|-------------------------|-----------------|
| Fibre section           | 9/125μm OS2     |
| Connection ports        | LC UPC / LC UPC |
| Side 1 Connector Type   | LC UPC          |
| Side 2 Connector Type   | LC UPC          |
| Colour (Cable)          | white           |
| External cable diameter | 1,2mm           |
| Cable LSOH              | Yes             |