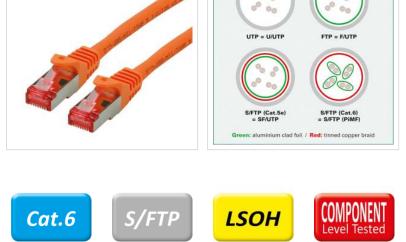

Patch cable for networking connections between devices. Prepared double shielded Twisted Pair cable with screened RJ-45 connectors on both ends. Durable due to moulded kink protection. Flexible cable, suitable for narrow bending. High quality plugs with gold plated contacts. Contact settings 1:1, in accordance with the EIA/TIA 568 standard. Construction: 4pair stranded copper wire. Complete braid shielding. Pairs shielded with aluminium clad polyester foil. Halogen-free, flame retardant, low smoke.

## **100% Component Level testing**

| Technical specifications |                    |  |
|--------------------------|--------------------|--|
| Manufacturer             | ROLINE             |  |
| Product group            | Twisted Pair Cable |  |
| Product type             | S/FTP Patchcord    |  |
| Colour                   | orange             |  |
| Length                   | 3 m                |  |
| Shield type              | SFTP               |  |

## •

| Transfer quality             | Cat6 / Class E |
|------------------------------|----------------|
| Component-Level<br>certified | Yes            |
| Impedance                    | 100 Ohm        |
| Quantity of wires            | 8              |
| Conductor type               | Wire           |
| Crossed                      | No             |
| Colour (Spout)               | black          |
| Cable LSOH                   | Yes            |
| Side 1 Connector Type        | RJ-45          |
| Side 1 Connector<br>Gender   | Male           |
| Side 2 Connector Type        | RJ-45          |
| Side 2 Connector<br>Gender   | Male           |
| Connector Type RJ45          | Standard       |