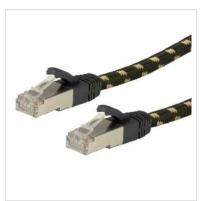

## ROLINE GOLD S/FTP Patch Cord Cat.6A, 20 m

**Product No.** 21.15.2189

Poline
Designed for Professionals

Manufacturer

**ROLINE** 

Manufacturer No.

21.15.2189

**EAN** (single piece)

7611990144037

Patch cable for networking connections between devices

- Prepared double shielded Twisted Pair cable with screened RJ-45 connectors on both ends
- Durable due to moulded kink protection
- Suitable for PoE applications and multimedia applications were the extension is working over TP
- High quality plugs with gold plated contacts
- Textile cable jacket
- Contact settings 1:1, in accordance with the EIA/TIA 568 standard
- Construction: 4-pair stranded copper wire, complete braid shielding, pairs shielded with aluminium clad polyester foil

## **ROLINE GOLD - Top quality without any compromises!**

Cables in ROLINE GOLD quality come with high quality shielding and gilded contacts for contact safety even at high plug-in cycles. The plugs are gold coated to enhance their contact durability. Nylon-reinforced outer material in golden/black provides a better stability and gives the cable a stunning look.