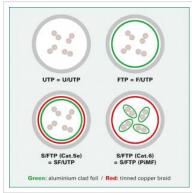

7611990144037

Patch cable for networking connections between devices

- Prepared double shielded Twisted Pair cable with screened RJ-45 connectors on both ends
- Durable due to moulded kink protection
- Suitable for PoE applications and multimedia applications were the extension is working over TP
- High quality plugs with gold plated contacts
- Textile cable jacket
- Contact settings 1:1, in accordance with the EIA/TIA 568 standard
- Construction: 4-pair stranded copper wire, complete braid shielding, pairs shielded with aluminium clad polyester foil

## **Technical specifications**

Manufacturer ROLINE

| Product group                                                                                       | Twisted Pair Cable     |
|-----------------------------------------------------------------------------------------------------|------------------------|
| Product type                                                                                        | S/FTP Patchcord        |
| Colour                                                                                              | black / gold           |
| Length                                                                                              | 20 m                   |
| Shield type                                                                                         | PiMF                   |
| Transfer quality                                                                                    | Cat6A / Class EA       |
| Quantity of wires                                                                                   | 8                      |
| Conductor type                                                                                      | Wire                   |
|                                                                                                     |                        |
| Crossed                                                                                             | No                     |
| Crossed Colour (Spout)                                                                              | No<br>black            |
|                                                                                                     |                        |
| Colour (Spout)                                                                                      | black                  |
| Colour (Spout) Side 1 Connector Type Side 1 Connector                                               | black<br>RJ-45         |
| Colour (Spout) Side 1 Connector Type Side 1 Connector Gender                                        | black<br>RJ-45<br>Male |
| Colour (Spout) Side 1 Connector Type Side 1 Connector Gender Side 2 Connector Type Side 2 Connector | black RJ-45 Male RJ-45 |