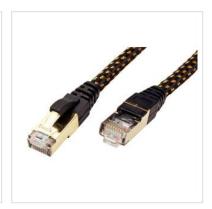

## ROLINE GOLD S/FTP Patch Cord Cat.6A, 20 m

**Product No.** 21.15.2189

Poline
Designed for Professionals

Manufacturer

**ROLINE** 

Manufacturer No.

21.15.2189

**EAN** (single piece)

7611990144037

Patch cable for networking connections between devices

- Prepared double shielded Twisted Pair cable with screened RJ-45 connectors on both ends
- Durable due to moulded kink protection
- Suitable for PoE applications and multimedia applications were the extension is working over TP
- High quality plugs with gold plated contacts
- Textile cable jacket
- Contact settings 1:1, in accordance with the EIA/TIA 568 standard
- Construction: 4-pair stranded copper wire, complete braid shielding, pairs shielded with aluminium clad polyester foil

## **ROLINE GOLD - Top quality without any compromises!**

Cables in ROLINE GOLD quality come with high quality shielding and gilded contacts for contact safety even at high plug-in cycles. The plugs are gold coated to enhance their contact durability. Nylon-reinforced outer material in golden/black provides a better stability and gives the cable a stunning look.