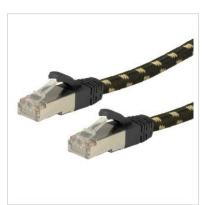

## ROLINE GOLD S/FTP Patch Cord Cat.6A, 15 m

**Product No.** 21.15.2188

Poline
Designed for Professionals

Manufacturer

**ROLINE** 

Manufacturer No.

21.15.2188

**EAN** (single piece)

7611990144020

Patch cable for networking connections between devices

- Prepared double shielded Twisted Pair cable with screened RJ-45 connectors on both ends
- · Durable due to moulded kink protection
- Suitable for PoE applications and multimedia applications were the extension is working over TP
- High quality plugs with gold plated contacts
- Textile cable jacket
- Contact settings 1:1, in accordance with the EIA/TIA 568 standard
- Construction: 4-pair stranded copper wire, complete braid shielding, pairs shielded with aluminium clad polyester foil

## **ROLINE GOLD - Top quality without any compromises!**

Cables in ROLINE GOLD quality come with high quality shielding and gilded contacts for contact safety even at high plug-in cycles. The plugs are gold coated to enhance their contact durability. Nylon-reinforced outer material in golden/black provides a better stability and gives the cable a stunning look.