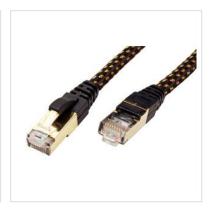

## **ROLINE GOLD - Top quality without any compromises!**

Cables in ROLINE GOLD quality come with high quality shielding and gilded contacts for contact safety even at high plug-in cycles. The plugs are gold coated to enhance their contact durability. Nylon-reinforced outer material in golden/black provides a better stability and gives the cable a stunning look.