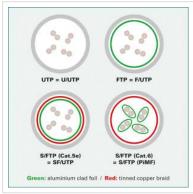

## **Technical specifications**

Manufacturer ROLINE

| Product group                                                                                       | Twisted Pair Cable     |
|-----------------------------------------------------------------------------------------------------|------------------------|
| Product type                                                                                        | S/FTP Patchcord        |
| Colour                                                                                              | black / gold           |
| Length                                                                                              | 15 m                   |
| Shield type                                                                                         | PiMF                   |
| Transfer quality                                                                                    | Cat6A / Class EA       |
| Quantity of wires                                                                                   | 8                      |
| Conductor type                                                                                      | Wire                   |
| Crossed                                                                                             | No                     |
| C. 055CG                                                                                            | IVO                    |
| Colour (Spout)                                                                                      | black                  |
|                                                                                                     |                        |
| Colour (Spout)                                                                                      | black                  |
| Colour (Spout) Side 1 Connector Type Side 1 Connector                                               | black<br>RJ-45         |
| Colour (Spout) Side 1 Connector Type Side 1 Connector Gender                                        | black<br>RJ-45<br>Male |
| Colour (Spout) Side 1 Connector Type Side 1 Connector Gender Side 2 Connector Type Side 2 Connector | black RJ-45 Male RJ-45 |