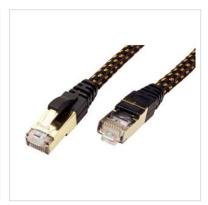

## **ROLINE GOLD - Top quality without any compromises!**

Cables in ROLINE GOLD quality come with high quality shielding and gilded contacts for contact safety even at high plug-in cycles. The plugs are gold coated to enhance their contact durability. Nylon-reinforced outer material in golden/black provides a better stability and gives the cable a stunning look.