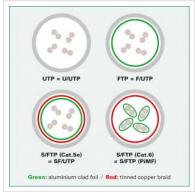

## **Technical specifications**

Manufacturer ROLINE

| Product group                                                                                       | Twisted Pair Cable     |
|-----------------------------------------------------------------------------------------------------|------------------------|
| Product type                                                                                        | S/FTP Patchcord        |
| Colour                                                                                              | black / gold           |
| Length                                                                                              | 10 m                   |
| Shield type                                                                                         | PiMF                   |
| Transfer quality                                                                                    | Cat6A / Class EA       |
| Quantity of wires                                                                                   | 8                      |
| Conductor type                                                                                      | Wire                   |
|                                                                                                     |                        |
| Crossed                                                                                             | No                     |
| Crossed Colour (Spout)                                                                              | No<br>black            |
|                                                                                                     |                        |
| Colour (Spout)                                                                                      | black                  |
| Colour (Spout) Side 1 Connector Type Side 1 Connector                                               | black<br>RJ-45         |
| Colour (Spout) Side 1 Connector Type Side 1 Connector Gender                                        | black<br>RJ-45<br>Male |
| Colour (Spout) Side 1 Connector Type Side 1 Connector Gender Side 2 Connector Type Side 2 Connector | black RJ-45 Male RJ-45 |