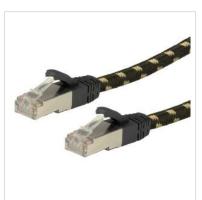

## ROLINE GOLD S/FTP Patch Cord Cat.6A, 10 m

**Product No.** 21.15.2187

Poline
Designed for Professionals

Manufacturer

**ROLINE** 

Manufacturer No.

21.15.2187

**EAN** (single piece)

7611990144013

Patch cable for networking connections between devices

- Prepared double shielded Twisted Pair cable with screened RJ-45 connectors on both ends
- Durable due to moulded kink protection
- Suitable for PoE applications and multimedia applications were the extension is working over TP
- High quality plugs with gold plated contacts
- Textile cable jacket
- Contact settings 1:1, in accordance with the EIA/TIA 568 standard
- Construction: 4-pair stranded copper wire, complete braid shielding, pairs shielded with aluminium clad polyester foil