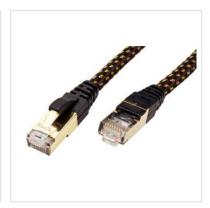

## ROLINE GOLD S/FTP Patch Cord Cat.6A, 7 m

**Product No.** 21.15.2186

Designed for Professionals

Manufacturer

**ROLINE** 

Manufacturer No.

21.15.2186

**EAN** (single piece)

7611990144006

Patch cable for networking connections between devices

- Prepared double shielded Twisted Pair cable with screened RJ-45 connectors on both ends
- Durable due to moulded kink protection
- Suitable for PoE applications and multimedia applications were the extension is working over TP
- High quality plugs with gold plated contacts
- Textile cable jacket
- Contact settings 1:1, in accordance with the EIA/TIA 568 standard
- Construction: 4-pair stranded copper wire, complete braid shielding, pairs shielded with aluminium clad polyester foil

## **ROLINE GOLD - Top quality without any compromises!**

Cables in ROLINE GOLD quality come with high quality shielding and gilded contacts for contact safety even at high plug-in cycles. The plugs are gold coated to enhance their contact durability. Nylon-reinforced outer material in golden/black provides a better stability and gives the cable a stunning look.