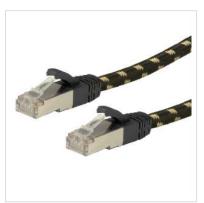

## ROLINE GOLD S/FTP Patch Cord Cat.6A, 7 m

**Product No.** 21.15.2186

Designed for Professionals

Manufacturer

**ROLINE** 

Manufacturer No.

21.15.2186

**EAN** (single piece)

7611990144006

Patch cable for networking connections between devices

- Prepared double shielded Twisted Pair cable with screened RJ-45 connectors on both ends
- Durable due to moulded kink protection
- Suitable for PoE applications and multimedia applications were the extension is working over TP
- High quality plugs with gold plated contacts
- Textile cable jacket
- Contact settings 1:1, in accordance with the EIA/TIA 568 standard
- Construction: 4-pair stranded copper wire, complete braid shielding, pairs shielded with aluminium clad polyester foil

## **ROLINE GOLD - Top quality without any compromises!**

Cables in ROLINE GOLD quality come with high quality shielding and gilded contacts for contact safety even at high plug-in cycles. The plugs are gold coated to enhance their contact durability. Nylon-reinforced outer material in golden/black provides a better stability and gives the cable a stunning look.