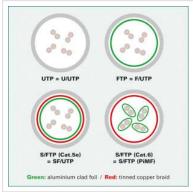

7611990144006

Patch cable for networking connections between devices

- Prepared double shielded Twisted Pair cable with screened RJ-45 connectors on both ends
- Durable due to moulded kink protection
- Suitable for PoE applications and multimedia applications were the extension is working over TP
- High quality plugs with gold plated contacts
- Textile cable jacket
- Contact settings 1:1, in accordance with the EIA/TIA 568 standard
- Construction: 4-pair stranded copper wire, complete braid shielding, pairs shielded with aluminium clad polyester foil

## **Technical specifications**

Manufacturer ROLINE

| Product group                                                                                       | Twisted Pair Cable     |
|-----------------------------------------------------------------------------------------------------|------------------------|
| Product type                                                                                        | S/FTP Patchcord        |
| Colour                                                                                              | black / gold           |
| Length                                                                                              | 7 m                    |
| Shield type                                                                                         | PiMF                   |
| Transfer quality                                                                                    | Cat6A / Class EA       |
| Quantity of wires                                                                                   | 8                      |
| Conductor type                                                                                      | Wire                   |
|                                                                                                     |                        |
| Crossed                                                                                             | No                     |
| Crossed<br>Colour (Spout)                                                                           | No<br>black            |
|                                                                                                     |                        |
| Colour (Spout)                                                                                      | black                  |
| Colour (Spout) Side 1 Connector Type Side 1 Connector                                               | black<br>RJ-45         |
| Colour (Spout) Side 1 Connector Type Side 1 Connector Gender                                        | black<br>RJ-45<br>Male |
| Colour (Spout) Side 1 Connector Type Side 1 Connector Gender Side 2 Connector Type Side 2 Connector | black RJ-45 Male RJ-45 |