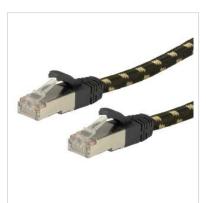

## ROLINE GOLD S/FTP Patch Cord Cat.6A, 0.5 m

**Product No.** 21.15.2180

Manufacturer ROLINE

Manufacturer No. 21.15.2180

**EAN (single piece)** 7611990143788

Patch cable for networking connections between devices

- Prepared double shielded Twisted Pair cable with screened RJ-45 connectors on both ends
- · Durable due to moulded kink protection
- Suitable for PoE applications and multimedia applications were the extension is working over TP
- High quality plugs with gold plated contacts
- Textile cable jacket
- Contact settings 1:1, in accordance with the EIA/TIA 568 standard
- Construction: 4-pair stranded copper wire, complete braid shielding, pairs shielded with aluminium clad polyester foil

## **ROLINE GOLD - Top quality without any compromises!**

Cables in ROLINE GOLD quality come with high quality shielding and gilded contacts for contact safety even at high plug-in cycles. The plugs are gold coated to enhance their contact durability. Nylon-reinforced outer material in golden/black provides a better stability and gives the cable a stunning look.