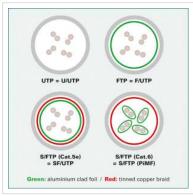

- Prepared double shielded Twisted Pair cable with screened RJ-45 connectors on both ends
- · Durable due to moulded kink protection
- Suitable for PoE applications and multimedia applications were the extension is working over TP
- High quality plugs with gold plated contacts
- Textile cable jacket
- Contact settings 1:1, in accordance with the EIA/TIA 568 standard
- Construction: 4-pair stranded copper wire, complete braid shielding, pairs shielded with aluminium clad polyester foil

## **Technical specifications**

Manufacturer ROLINE

| Product group                                                                                       | Twisted Pair Cable     |
|-----------------------------------------------------------------------------------------------------|------------------------|
| Product type                                                                                        | S/FTP Patchcord        |
| Colour                                                                                              | black / gold           |
| Length                                                                                              | 0.5 m                  |
| Shield type                                                                                         | PiMF                   |
| Transfer quality                                                                                    | Cat6A / Class EA       |
| Quantity of wires                                                                                   | 8                      |
| Conductor type                                                                                      | Wire                   |
|                                                                                                     |                        |
| Crossed                                                                                             | No                     |
| Crossed Colour (Spout)                                                                              | No<br>black            |
|                                                                                                     |                        |
| Colour (Spout)                                                                                      | black                  |
| Colour (Spout) Side 1 Connector Type Side 1 Connector                                               | black<br>RJ-45         |
| Colour (Spout) Side 1 Connector Type Side 1 Connector Gender                                        | black<br>RJ-45<br>Male |
| Colour (Spout) Side 1 Connector Type Side 1 Connector Gender Side 2 Connector Type Side 2 Connector | black RJ-45 Male RJ-45 |