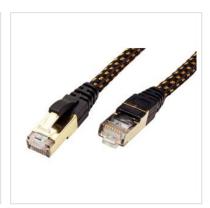

## ROLINE GOLD S/FTP Patch Cord Cat.6A, 0.5 m

**Product No.** 21.15.2180

Manufacturer ROLINE

Manufacturer No. 21.15.2180

**EAN (single piece)** 7611990143788

Patch cable for networking connections between devices

- Prepared double shielded Twisted Pair cable with screened RJ-45 connectors on both ends
- · Durable due to moulded kink protection
- Suitable for PoE applications and multimedia applications were the extension is working over TP
- High quality plugs with gold plated contacts
- Textile cable jacket
- Contact settings 1:1, in accordance with the EIA/TIA 568 standard
- Construction: 4-pair stranded copper wire, complete braid shielding, pairs shielded with aluminium clad polyester foil

## **ROLINE GOLD - Top quality without any compromises!**

Cables in ROLINE GOLD quality come with high quality shielding and gilded contacts for contact safety even at high plug-in cycles. The plugs are gold coated to enhance their contact durability. Nylon-reinforced outer material in golden/black provides a better stability and gives the cable a stunning look.