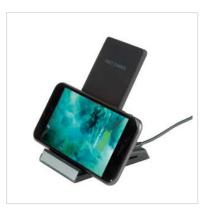

## **ROLINE Wireless Charging Stand for Mobile Devices, 10W**

**Product No.** 19.11.1010

ROLINE

Manufacturer No. 19.11.1010

**EAN (single piece)** 7630049610415

Manufacturer

Wireless Charging Stand for matching smartphones or tablets - the two integrated coils with up to 10W in the charger allow a smartphone to be charged in "portrait" or "landscape" mode, for example.

- Charges a Qi-compatible smartphone or other suitable Qi device
- Two charging coils for up to 10W power: for charging in "Portrait" or "Landscape" mode of your smartphone
- Plug & Play No driver required
- · Ideal for e.g. office or bedroom
- Integrated LED display
- Colour: black
- Scope of delivery: Qi charging station, USB charging cable, operating instructions

How wireless charging works: Inductive charging requires two devices, a receiver (such as an iPhone 8/X) and a transmitter (charging station). The current is transmitted via coils that generate a magnetic field. The smartphone can absorb energy via this magnetic field and thus charge the integrated battery.