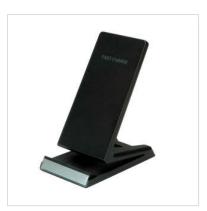

## **ROLINE Wireless Charging Stand for Mobile Devices, 10W**

**Product No.** 19.11.1010

ROLINE

Manufacturer No. 19.11.1010

**EAN (single piece)** 7630049610415

Manufacturer

Wireless Charging Stand for matching smartphones or tablets - the two integrated coils with up to 10W in the charger allow a smartphone to be charged in "portrait" or "landscape" mode, for example.

- Charges a Qi-compatible smartphone or other suitable Qi device
- Two charging coils for up to 10W power: for charging in "Portrait" or "Landscape" mode of your smartphone
- Plug & Play No driver required
- · Ideal for e.g. office or bedroom
- Integrated LED display
- Colour: black
- Scope of delivery: Qi charging station, USB charging cable, operating instructions