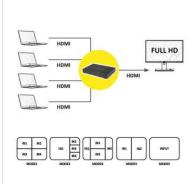

## Displays the video output of up to 4 HDMI sources on a monitor or projector.

- Application example: A display device (monitor/TV/beamer) is powered by several HDMI sources such as BluRay players, etc. By pressing the button, the desired source can be selected for single display or up to four sources at a time using different display options. Or, if only one source is active at a time, the switch automatically changes to this source.
- Switching between PCs is done via buttons on the switch or via remote control
- Supports 1080p (1920x1080 @60Hz)
- Installation is possible without software only the HDMI cables have to be connected to the Quad Multi Viewer.
- Flat, black metal housing
- · Remote control and IR receiver included
- Power supply 12VDC; 2A included in delivery

## Technical data:

Input: 4x HDMI A FemaleOutput: 1x HDMI A Female