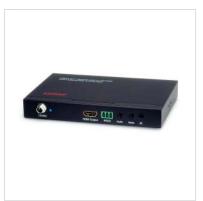

## **ROLINE HDMI 4x1 QUAD Multi-Viewer with Seamless Switch**

**Product No.** 14.01.3569

Designed for Professions

Manufacturer ROLINE

Manufacturer No. 14.01.3569

**EAN (single piece)** 7630049610880

## Displays the video output of up to 4 HDMI sources on a monitor or projector.

- Application example: A display device (monitor/TV/beamer) is powered by several HDMI sources such as BluRay players, etc. By pressing the button, the desired source can be selected for single display or up to four sources at a time using different display options. Or, if only one source is active at a time, the switch automatically changes to this source.
- Switching between PCs is done via buttons on the switch or via remote control
- Supports 1080p (1920x1080 @60Hz)
- Installation is possible without software only the HDMI cables have to be connected to the Quad Multi Viewer.
- Flat, black metal housing
- · Remote control and IR receiver included
- Power supply 12VDC; 2A included in delivery

## Technical data:

Input: 4x HDMI A FemaleOutput: 1x HDMI A Female