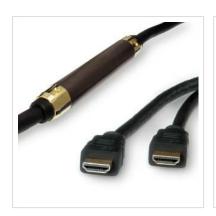

High-quality HDMI connection cable with HDMI connectors for optimal transmission of digital UHD TV signals at resolutions of up to  $3840x2160\ @30Hz$  at up to 50m.

- For a total length of 50 meters between Transmitter (PC, BluRay player, ...) and Receiver (Monitor, TV, Beamer)
- Active repeater for optimal signal transmission
- Hardware solution, no software required
- Connectors: HDMI Type A M/M
- · Color: Black