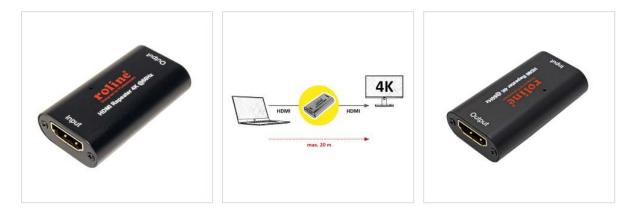

## **ROLINE 4K HDMI Repeater, 20m**

Product No. Manufacturer Manufacturer No. EAN (single piece) 14.01.3459 ROLINE 14.01.3459 7611990151295

## Allows you to extend the transmission range of your HDMI connection by up to 20m in total. Supports a maximum resolution of up to 3840x2160 @60Hz!

This 4k2k HDMI repeater regenerates the incoming HDMI Signal by decoding and reencoding it to a new standard HDMI signal, so it can extend the transmission range without degradation. Up to 20 meters transmission distance. The repeater supports a resolution up to Ultra HD (4K)

- Support 3D and up to 3840x2160 @60Hz
- Compliant with HDCP
- Compatible to Full-HD 1080P
- Frequency bandwidth: up to 340MHz
- Input/output resolution

HD:480i@60Hz, 576i@50Hz, 480p@60Hz, 1080p@50Hz, 1080p@60Hz,1080i@50Hz,

1080p@30Hz, 1080p@25Hz, 1080p@24Hz,2160P@30Hz, 2160P@60Hz

• Dimensions (WxHxD): 28 x 13 x 51mm

| Technical specifications |                |
|--------------------------|----------------|
| Manufacturer             | ROLINE         |
| Product group            | Video Extender |

| Product type    | HDMI Extender                 |
|-----------------|-------------------------------|
| Colour          | black                         |
| Interface       | HDMI                          |
| Inputs          | 1                             |
| Outputs         | 1                             |
| Max. distance   | 20 m                          |
| Max. bandwidth  | 340 MHz                       |
| Max. resolution | 3840 x 2160 @60Hz (4K, UHD-1) |