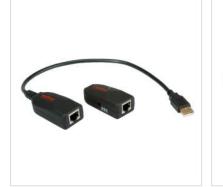

## ROLINE USB 2.0 Extender over RJ-45, max. 50m

Product No. Manufacturer Manufacturer No. EAN (single piece) 12.04.1100 ROLINE 12.04.1100 7611990121854

- Extend your USB port over RJ-45 (up to 50 meters)
- For example to connect an USB printer in another room with your PC
- Supports USB 2.0, downwards compatible with USB 1.1/1.0
- Hot plug
- No additional software for extender required
- Connection via Cat.5e/Cat. 6 Twisted Pair cable
- Transmitter: USB A Male connector/RJ-45, Receiver: USB A Female connector/RJ-45
- Supports data rates up to 480Mbit/s
- Contents: Master unit (RJ-45 Female; USB Type A Male with 28 cm cable), remote unit (RJ-
- 45 Female; USB Type A Female), power supply (5VDC, 2A)

| Technical specifications                                                                |  |
|-----------------------------------------------------------------------------------------|--|
| ROLINE                                                                                  |  |
| Adapters, Terminators, Converters                                                       |  |
| USB extension                                                                           |  |
| black                                                                                   |  |
| Master unit (RJ45F, USB Type A M with 28cm cable), Remote<br>unit (RJ45F, USB Type A F) |  |
| USB A Male                                                                              |  |
| USB A Female                                                                            |  |
|                                                                                         |  |

| Side 1 Connector Type      | USB 2.0 Type A                     |
|----------------------------|------------------------------------|
| Side 1 Connector<br>Gender | Male                               |
| Side 2 Connector Type      | USB 2.0 Type A                     |
| Side 2 Connector<br>Gender | Female                             |
| Conversion direction       | USB - TP - USB                     |
| Area of application        | External                           |
| Technical particularity    | Connection over Twisted Pair Cable |