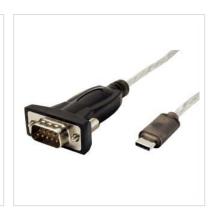

## ROLINE Converter Cable USB Type C to Serial, black, 1.8 m

**Product No.** 12.02.1161

ROLINE

Manufacturer No. 12.02.1161

**EAN (single piece)** 7611990155682

Manufacturer

Quick solution for the use of peripheral devices with serial interfaces (e.g. modems, printers) with notebooks or computers with USB interface using a USB Type C connector

| Scope of delivery               | Converter cable, adapter DB9 F-DB25 M, driver CD |
|---------------------------------|--------------------------------------------------|
| Side 1 connection (PC)          | USB C Male                                       |
| Side 2 connection (Peripherals) | DB9 Male                                         |
| Side 1 Connector Type           | USB Type C (USB-C)                               |
| Side 1 Connector<br>Gender      | Male                                             |
| Side 2 Connector Type           | D-Sub 9-pin (DE-9)                               |
| Side 2 Connector<br>Gender      | Male                                             |
| Conversion direction            | seriell - USB                                    |
| Area of application             | External                                         |
| Dimensions (HxWxD)              | Cable lengh 1.8 m                                |