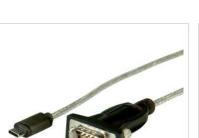

## ROLINE Converter Cable USB Type C to Serial, black, 1.8 m

**Product No.** 12.02.1161

ROLINE

Manufacturer No. 12.02.1161

**EAN (single piece)** 7611990155682

Manufacturer

Quick solution for the use of peripheral devices with serial interfaces (e.g. modems, printers) with notebooks or computers with USB interface using a USB Type C connector

| Scope of delivery               | Converter cable, adapter DB9 F-DB25 M, driver CD |
|---------------------------------|--------------------------------------------------|
| Side 1 connection (PC)          | USB C Male                                       |
| Side 2 connection (Peripherals) | DB9 Male                                         |
| Side 1 Connector Type           | USB Type C (USB-C)                               |
| Side 1 Connector<br>Gender      | Male                                             |
| Side 2 Connector Type           | D-Sub 9-pin (DE-9)                               |
| Side 2 Connector<br>Gender      | Male                                             |
| Conversion direction            | seriell - USB                                    |
| Area of application             | External                                         |
| Dimensions (HxWxD)              | Cable lengh 1.8 m                                |