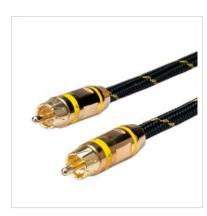

## ROLINE GOLD Cinch Cable, simplex M/M, yellow, 2.5 m

**Product No.** 11.09.4233

ROLINE

Manufacturer No. 11.09.4233

**EAN (single piece)** 7611990111053

Manufacturer

ROLINE GOLD Cinch Cable, simplex Male - Male

- Plugs Male / Male
- The plugs are gold coated to enhance their contact durability
- Marking: YELLOW
- Nylon-reinforced outer material for a better stability
- · Color: Black / Gold

## **ROLINE GOLD - Top quality without any compromises!**

Cables in ROLINE GOLD quality come with high quality shielding and gilded contacts for contact safety even at high plug-in cycles. The plugs are gold coated to enhance their contact durability. Nylon-reinforced outer material in golden/black provides a better stability and gives the cable a stunning look.