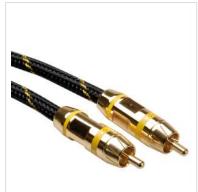

## ROLINE GOLD Cinch Cable, simplex M/M, yellow, 2.5 m

**Product No.** 11.09.4233

ROLINE

Manufacturer No. 11.09.4233

**EAN (single piece)** 7611990111053

Manufacturer

ROLINE GOLD Cinch Cable, simplex Male - Male

- Plugs Male / Male
- The plugs are gold coated to enhance their contact durability
- Marking: YELLOW
- Nylon-reinforced outer material for a better stability
- · Color: Black / Gold

## **ROLINE GOLD - Top quality without any compromises!**

Cables in ROLINE GOLD quality come with high quality shielding and gilded contacts for contact safety even at high plug-in cycles. The plugs are gold coated to enhance their contact durability. Nylon-reinforced outer material in golden/black provides a better stability and gives the cable a stunning look.