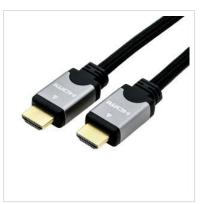

## ROLINE HDMI High Speed Cable + Ethernet, M/M, black /silver, 1.5 m

**Product No.** 11.04.5856

Designed for Professionals

Manufacturer ROLINE

Manufacturer No. 11.04.5856

**EAN (single piece)** 7611990178032

ROLINE HDMI cable with double-sided HDMI connection for connecting an ultrabook, notebook/laptop or PC to a monitor, TV or projector - for screen transmissions in excellent quality with a resolution of up to 3840x2160 @30Hz!

- HDMI is a universal connection standard for the transmission of video and audio signals. Applications include mainly the connection of monitors and televisions to computers, BluRay players and similar devices.
- The connector requires less space and is therefore more suitable for portable display devices (ultrabooks, notebooks/laptops) or for 2 connectors on a graphics card (on a slot plate).
- The rugged nylon braid protects the HDMI cable effectively and makes it look stunning.
- High-quality, double-shielded cable (foil+braid) with gold-plated contacts for optimum transmission of image signals
- Supports 3D video
- HDMI Ethernet channel
- Audio return channel for forwarding signals to the audio/video receiver.
- Black metallic connector housing