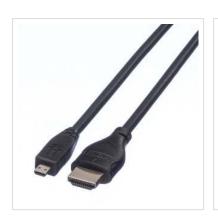

## HDMI Type A to Type D cable for the connection of e. g. mobile phones / smartphones or digital cameras / DSLRs.

- HDMI Ethernet Channel
- Audio Return Channel
- 3D Defines input/output protocols for major 3D video formats
- Video resolution: 1920 x 1080
- Connectors: HDMI Type A M to HDMI Type D (Micro HDMI) M

0.8 m

- Quality cable with improved shielding
- Colour: black

Length