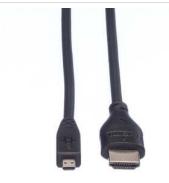

## HDMI Type A to Type D cable for the connection of e. g. mobile phones / smartphones or digital cameras / DSLRs.

- HDMI Ethernet Channel
- Audio Return Channel
- 3D Defines input/output protocols for major 3D video formats
- Video resolution: 1920 x 1080
- Connectors: HDMI Type A M to HDMI Type D (Micro HDMI) M

0.8 m

- Quality cable with improved shielding
- Colour: black

Length