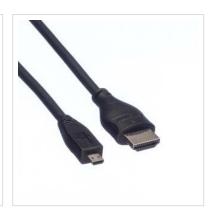

## HDMI Type A to Type D cable for the connection of e. g. mobile phones / smartphones or digital cameras / DSLRs.

- HDMI Ethernet Channel
- Audio Return Channel
- 3D Defines input/output protocols for major 3D video formats
- Video resolution: 1920 x 1080
- Connectors: HDMI Type A M to HDMI Type D (Micro HDMI) M

0.8 m

- Quality cable with improved shielding
- Colour: black

Length