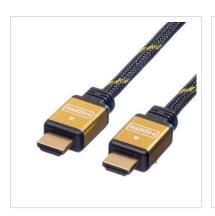

## ROLINE GOLD HDMI cable with double-sided HDMI connection for connecting an ultrabook, notebook/laptop or PC to a monitor, TV or projector - for screen transmissions in excellent quality with a resolution of up to 3840x2160 @30Hz!

- HDMI is a universal connection standard for the transmission of video and audio signals. Applications include mainly the connection of monitors and televisions to computers, BluRay players and similar devices.
- The connector requires less space and is therefore more suitable for portable display devices (ultrabooks, notebooks/laptops) or for 2 connectors on a graphics card (on a slot plate).
- The rugged nylon braid protects the HDMI cable effectively and makes it look stunning.
- High-quality, double-shielded cable (foil+braid) with gold-plated contacts for optimum transmission of image signals
- Supports 3D video
- HDMI Ethernet channel
- Audio return channel for forwarding signals to the audio/video receiver.
- Golden metallic connector housing

## **ROLINE GOLD - Top quality without any compromises!**

Cables in ROLINE GOLD quality come with high quality shielding and gilded contacts for contact safety even at high plug-in cycles. The plugs are gold coated to enhance their contact durability. Nylon-reinforced outer material in golden/black provides a better stability and gives the cable a stunning look.