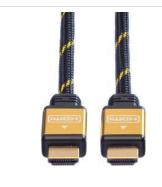

## ROLINE GOLD HDMI cable with double-sided HDMI connection for connecting an ultrabook, notebook/laptop or PC to a monitor, TV or projector - for screen transmissions in excellent quality with a resolution of up to 3840x2160 @30Hz!

- HDMI is a universal connection standard for the transmission of video and audio signals. Applications include mainly the connection of monitors and televisions to computers, BluRay players and similar devices.
- The connector requires less space and is therefore more suitable for portable display devices (ultrabooks, notebooks/laptops) or for 2 connectors on a graphics card (on a slot plate).
- The rugged nylon braid protects the HDMI cable effectively and makes it look stunning.
- High-quality, double-shielded cable (foil+braid) with gold-plated contacts for optimum transmission of image signals
- Supports 3D video
- HDMI Ethernet channel
- Audio return channel for forwarding signals to the audio/video receiver.
- Golden metallic connector housing

## **ROLINE GOLD - Top quality without any compromises!**

Cables in ROLINE GOLD quality come with high quality shielding and gilded contacts for contact safety even at high plug-in cycles. The plugs are gold coated to enhance their contact durability. Nylon-reinforced outer material in golden/black provides a better stability and gives the cable a stunning look.