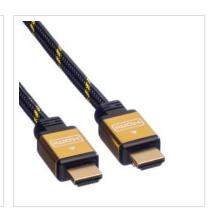

## ROLINE GOLD HDMI cable with double-sided HDMI connection for connecting an ultrabook, notebook/laptop or PC to a monitor, TV or projector - for screen transmissions in excellent quality with a resolution of up to 3840x2160 @30Hz!

- HDMI is a universal connection standard for the transmission of video and audio signals. Applications include mainly the connection of monitors and televisions to computers, BluRay players and similar devices.
- The connector requires less space and is therefore more suitable for portable display devices (ultrabooks, notebooks/laptops) or for 2 connectors on a graphics card (on a slot plate).
- The rugged nylon braid protects the HDMI cable effectively and makes it look stunning.
- High-quality, double-shielded cable (foil+braid) with gold-plated contacts for optimum transmission of image signals
- Supports 3D video
- HDMI Ethernet channel
- Audio return channel for forwarding signals to the audio/video receiver.
- Golden metallic connector housing

## **ROLINE GOLD - Top quality without any compromises!**

Cables in ROLINE GOLD quality come with high quality shielding and gilded contacts for contact safety even at high plug-in cycles. The plugs are gold coated to enhance their contact durability. Nylon-reinforced outer material in golden/black provides a better stability and gives the cable a stunning look.