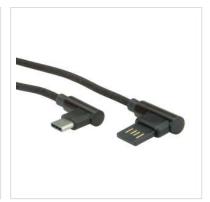

## ROLINE USB 2.0 Cable, C (90° angled) - A reversible, M/M, black, 1.8 m

**Product No.** 11.02.9036

ROLINE

Manufacturer ROLINE

Manufacturer No. 11.02.9036

**EAN (single piece)** 7611990130306

To connect smartphones, Tablets, external hard drives (HDD/SSD) and other USB devices to your PC, laptop or charger with the new USB Type C connection - both connectors are angled!

- USB 2.0 connection cable with Type A to Type C male/male connector (L-Shape, 90° angled)
- Suitable for data transfer rates of up to 480 Mbit/s
- Connectors: 1x USB Type A connector, 1x USB type C (L-Shape, 90° angled) connector
- Color: silver/ black