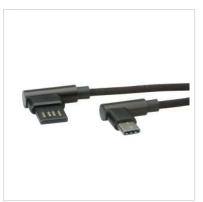

## ROLINE USB 2.0 Cable, C (90° angled) - A reversible, M/M, black, 1.8 m

**Product No.** 11.02.9036

ROLINE

Manufacturer ROLINE

Manufacturer No. 11.02.9036

**EAN (single piece)** 7611990130306

To connect smartphones, Tablets, external hard drives (HDD/SSD) and other USB devices to your PC, laptop or charger with the new USB Type C connection - both connectors are angled!

- USB 2.0 connection cable with Type A to Type C male/male connector (L-Shape, 90° angled)
- Suitable for data transfer rates of up to 480 Mbit/s
- Connectors: 1x USB Type A connector, 1x USB type C (L-Shape, 90° angled) connector
- Color: silver/ black