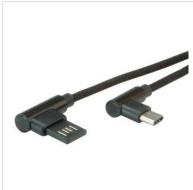

## ROLINE USB 2.0 Cable, C (90° angled) - A reversible, M/M, black, 1.8 m

**Product No.** 11.02.9036

ROLINE

Manufacturer ROLINE

Manufacturer No. 11.02.9036

**EAN (single piece)** 7611990130306

To connect smartphones, Tablets, external hard drives (HDD/SSD) and other USB devices to your PC, laptop or charger with the new USB Type C connection - both connectors are angled!

- USB 2.0 connection cable with Type A to Type C male/male connector (L-Shape, 90° angled)
- Suitable for data transfer rates of up to 480 Mbit/s
- Connectors: 1x USB Type A connector, 1x USB type C (L-Shape, 90° angled) connector
- Color: silver/ black