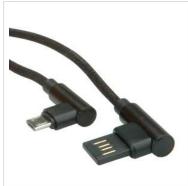

## ROLINE USB 2.0 Cable, A reversible - Micro B (90° angled), M/M, black, 3 m

**Product No.** 11.02.8722

ROLINE

Manufacturer No. 11.02.8722

**EAN (single piece)** 7611990130979

Manufacturer

To connect smartphones, Tablets, external hard drives (HDD/SSD) and other USB devices to your PC, laptop or charger with USB Micro B connection - both connectors are angled!

- Improved shielding
- For the connection of devices with Micro USB connector; e.g. smartphones / mobile phones or digital cameras / DSLR
- Meets standard USB 2.0 (transfer rate up to 480 Mbit/s)
- Special feature: 90° angled Micro B connector
- Colour: black