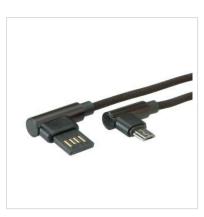

## ROLINE USB 2.0 Cable, A reversible - Micro B (90° angled), M/M, black, 3 m

**Product No.** 11.02.8722

ROLINE

Manufacturer No. 11.02.8722

**EAN (single piece)** 7611990130979

Manufacturer

To connect smartphones, Tablets, external hard drives (HDD/SSD) and other USB devices to your PC, laptop or charger with USB Micro B connection - both connectors are angled!

- Improved shielding
- For the connection of devices with Micro USB connector; e.g. smartphones / mobile phones or digital cameras / DSLR
- Meets standard USB 2.0 (transfer rate up to 480 Mbit/s)
- Special feature: 90° angled Micro B connector
- Colour: black