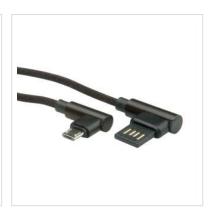

## ROLINE USB 2.0 Cable, A reversible - Micro B (90° angled), M/M, black, 3 m

**Product No.** 11.02.8722

ROLINE

Manufacturer No. 11.02.8722

**EAN (single piece)** 7611990130979

Manufacturer

To connect smartphones, Tablets, external hard drives (HDD/SSD) and other USB devices to your PC, laptop or charger with USB Micro B connection - both connectors are angled!

- Improved shielding
- For the connection of devices with Micro USB connector; e.g. smartphones / mobile phones or digital cameras / DSLR
- Meets standard USB 2.0 (transfer rate up to 480 Mbit/s)
- Special feature: 90° angled Micro B connector
- Colour: black