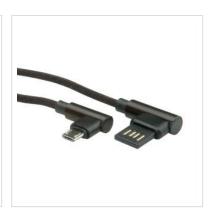

## **ROLINE USB 2.0 Cable, A reversible - Micro B (90°** angled), M/M, black, 1.8 m

**Product No.** 11.02.8721

ROLINE

Manufacturer Manufacturer No. 11.02.8721

7611990130382 **EAN** (single piece)

To connect smartphones, Tablets, external hard drives (HDD/SSD) and other USB devices to your PC, laptop or charger with USB Micro B connection - both connectors are angled!

- Improved shielding
- For the connection of devices with Micro USB connector; e.g. smartphones / mobile phones or digital cameras / DSLR
- Meets standard USB 2.0 (transfer rate up to 480 Mbit/s)
- Special feature: 90° angled Micro B connector
- Colour: black

| side 2 connector           | Micro USB B M                           |
|----------------------------|-----------------------------------------|
| Side 1 Connector Type      | USB 2.0 Type A                          |
| Side 1 Connector<br>Gender | Male                                    |
| Side 2 Connector Type      | USB 2.0 Type Micro B                    |
| Side 2 Connector<br>Gender | Male                                    |
| Area of application        | External                                |
| Cable shielding            | Screened                                |
| Technical particularity    | Micro B connector (L-shape, 90° angled) |