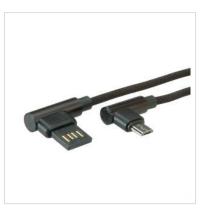

## **ROLINE USB 2.0 Cable, A reversible - Micro B (90°** angled), M/M, black, 1.8 m

**Product No.** 11.02.8721

ROLINE

Manufacturer Manufacturer No. 11.02.8721

7611990130382 **EAN** (single piece)

To connect smartphones, Tablets, external hard drives (HDD/SSD) and other USB devices to your PC, laptop or charger with USB Micro B connection - both connectors are angled!

- Improved shielding
- For the connection of devices with Micro USB connector; e.g. smartphones / mobile phones or digital cameras / DSLR
- Meets standard USB 2.0 (transfer rate up to 480 Mbit/s)
- Special feature: 90° angled Micro B connector
- Colour: black

| side 2 connector           | Micro USB B M                           |
|----------------------------|-----------------------------------------|
| Side 1 Connector Type      | USB 2.0 Type A                          |
| Side 1 Connector<br>Gender | Male                                    |
| Side 2 Connector Type      | USB 2.0 Type Micro B                    |
| Side 2 Connector<br>Gender | Male                                    |
| Area of application        | External                                |
| Cable shielding            | Screened                                |
| Technical particularity    | Micro B connector (L-shape, 90° angled) |