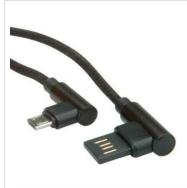

## **ROLINE USB 2.0 Cable, A reversible - Micro B (90°** angled), M/M, black, 1.8 m

**Product No.** 11.02.8721

ROLINE

Manufacturer Manufacturer No. 11.02.8721

7611990130382 **EAN** (single piece)

To connect smartphones, Tablets, external hard drives (HDD/SSD) and other USB devices to your PC, laptop or charger with USB Micro B connection - both connectors are angled!

- Improved shielding
- For the connection of devices with Micro USB connector; e.g. smartphones / mobile phones or digital cameras / DSLR
- Meets standard USB 2.0 (transfer rate up to 480 Mbit/s)
- Special feature: 90° angled Micro B connector
- Colour: black

| side 2 connector           | Micro USB B M                           |
|----------------------------|-----------------------------------------|
| Side 1 Connector Type      | USB 2.0 Type A                          |
| Side 1 Connector<br>Gender | Male                                    |
| Side 2 Connector Type      | USB 2.0 Type Micro B                    |
| Side 2 Connector<br>Gender | Male                                    |
| Area of application        | External                                |
| Cable shielding            | Screened                                |
| Technical particularity    | Micro B connector (L-shape, 90° angled) |