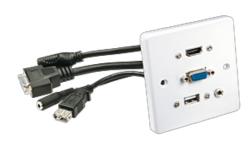

### Description

- Installation ready Multi AV faceplate with 10cm trailing leads
- Single gang, plastic wall plate design fits a standard mains back box
- Connectors: HDMI, VGA, USB, Audio
- Faceplate size: 86mm x 86mm
- 2 year warranty

The LINDY Multi AV Faceplate is a ready to use single gang wall plate with 10cm trailing leads. This solution provides a neat and tidy AV installation with no soldering required just connect the cables and feed them through the walls.

#### Front connectors:

- HDMI: HDMI Type A FemaleVGA: SVGA 15 Pin FemaleUSB: USB Type A Female

- Audio: 3.5mm Stereo Socket

## Rear Connectors: (via 10cm trailing lead)

- HDMI: HDMI Type A Female
  VGA: SVGA 15 Pin Female
  USB: USB Type A Female
  Audio: 3.5mm Stereo Socket

- Dimensions: 86 x 86mm (requires minimum 45mm deep back box)
   Wall plate material: ABS
- Colour: White