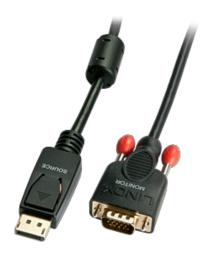

The LINDY DisplayPort to VGA cable converts the digital signal from the DisplayPort connection on your computer into an analogue VGA signal for use with monitors or projectors. Simply connect the male DisplayPort connector in to the DisplayPort socket on your PC and the VGA connector to the VGA connection on your display.