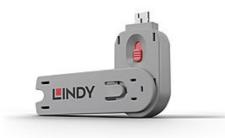

## Description

- Physically blocks access to a USB Type A port
- Quick and easy to use
- Single port blocking key
- Port blockers available separately
- 2 Year Warranty

With the Lindy USB Type A Port Blocker, you can quickly block open ports and easily prevent users from connecting cables, devices or inserting foreign objects without permission.

To use, simply attach a blocker to the key and plug it into the port. Hold the blocker in place and pull away the Key. To remove, simply insert the Key back on to the blocker and pull it away. Easy!

With this neat little device, system administrators can physically prevent users from connecting Pen Drives, Mobile Phones and other USB Mass Storage Devices to their computers to copy data and introduce viruses.