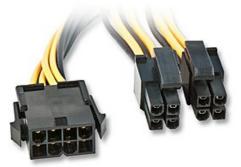

## Description

This 8-pin power extension cable is needed on modern EPS, ATX and BTX mainboards for supplying power to the processor. In contrast to the older, 4-pin ATX12V Mainboard- and power supply connections, this connection has double the width, 2x 4-pin. The connector can be split into two 4-pin connectors on the mainboard side, from which one of them also fits the older mainboards. Even only a 4-pin connector can be inserted onto the other 8-pin side individually, the other 4 pins then do not receive any current. Please read the instructions provided by the mainboard manufacturer.