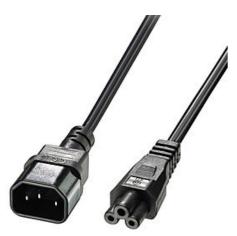

## Description

- Connector A: IEC C14
- Connector B: IEC C5
- Cable type: H05-VVF 3G\*0.75mm<sup>2</sup>
- Colour: Black
- 10 years warranty

LINDY power cables are perfect for use in professional areas (recording studios, light systems and also for event locations of any kind, etc.) – but you can also use them in private sections. Due to the high temperature resistance from -10 to 70 °C during operation these cables can also be used in non air-conditioned areas.