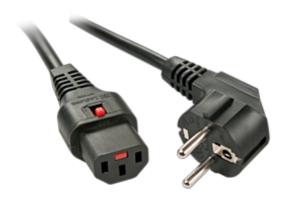

## Description

- Schuko Mains Plug to locking IEC C13 Socket
- Compatible with all equipment fitted with a standard IEC receptacle
- Built-in release button permits the cable to be easily removed
- Approved to BS 1363/A, 100% electrical and mechanical inspection
- Fully moulded construction
- Colour: Black
- 10 Year Warranty

This unique locking IEC mains power cable is ideal for protecting electrical equipment from accidental disconnection. The IEC receptacle locks upon insertion into a device and can't easily be removed without operating the built-in release button. Ideal for safeguarding valuable computers, medical equipment, display devices or any other equipment exposed to the general public.