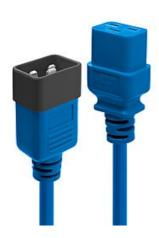

## Description

- Ideal for use with UPSs, servers, remote power switches etc.
- IEC C19 to IEC C20 connectors
- Rated at 16 Amps
- Fully moulded
- 10 year warranty

Lindy C19 to C20 extension cables are rated at 16 amps / 250V which make them ideal for use with heavy duty UPS devices. These cables are available in 3 colours, Blue, Red and Orange. This allows you to colour code your heavy duty devices in your server room.

## **Technical details**

- Connector A: IEC C19
- Connector B: IEC C20
- Cable Type: H05-VVF 3G \* 1.50mm<sup>2</sup>
- Number of cores: 3
- Wire cross section: 1.50mm<sup>2</sup>
- Available lengths: 1m 3m
- Operating temperature: approx. -10 to 70 ° C
- Storage temperature: approx. -25 to 70 ° C
- Colour: Blue
- 10 year warranty