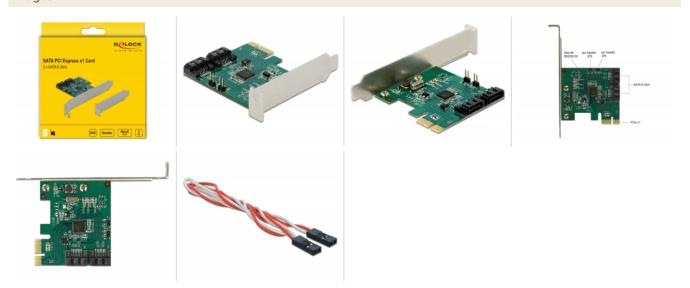

## Description

This PCI Express card by Delock expands the PC by two internal SATA ports. Different devices such as SSDs, hard drives, DVD-drives etc. can be connected to the card.

#### Package content

- PCI Express card
- · Low profile bracket
- LED cable
- Driver CD
- User manual