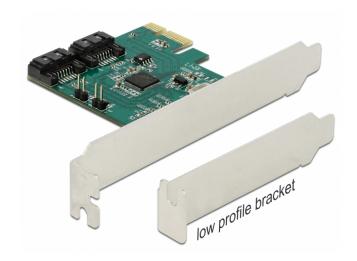

## Description

This PCI Express card by Delock expands the PC by two internal SATA ports. Different devices such as SSDs, hard drives, DVD-drives etc. can be connected to the card.

#### Package content

- PCI Express card
- · Low profile bracket
- LED cable
- Driver CD
- User manual