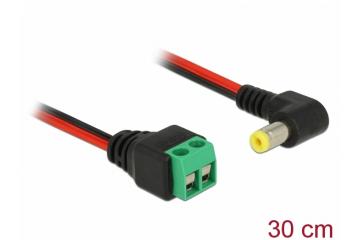

# Delock Cable DC $5.5 \times 2.1 \text{ mm}$ male to Terminal Block 2 pin 30 cm angled

# **Specification**

- Connectors:
- 1 x DC 5.5 x 2.1 mm male angled
- 1 x 2 pin terminal block
- · Positive pole inside, negative pole outside
- DC pin length: ca. 11 mm
- Pitch: 5.00 mm
- Length without connectors: ca. 30 cm