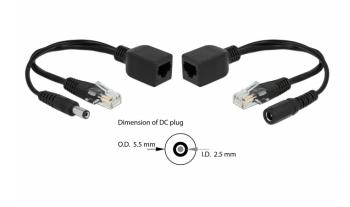

## **Specification**

· Connectors:

Input:

1 x RJ45 plug

1 x DC 5.5 x 2.5 mm female >

1 x RJ45 jack

Output:

1 x RJ45 jack >

1 x RJ45 plug

1 x DC 5.5 x 2.5 mm male

• Performance: 9 - 57 V, max. 800 mA

· Pin assignment:

1/2, 3/6 data

4/5(+), 7/8(-) power

• Unshielded (UTP)

• Cable length incl. connectors: ca. 21 cm