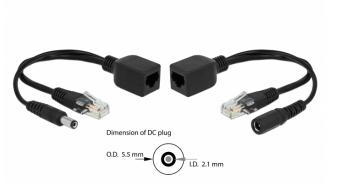

## Specification

- Connectors: Input: 1 x RJ45 plug 1 x DC 5.5 x 2.1 mm female > 1 x RJ45 jack Output: 1 x RJ45 jack > 1 x RJ45 plug 1 x DC 5.5 x 2.1 mm male
  Performance: 9 - 57 V, max. 800 mA
  Pin assignment: 1/2, 3/6 data
- 4/5(+), 7/8(-) power
- Unshielded (UTP)
- Colour: blackCable length incl. connectors: ca. 21 cm

| Interface                     |                              |
|-------------------------------|------------------------------|
| Output:                       | 1 x RJ45 jack                |
|                               | 1 x RJ45 plug                |
|                               | 1 x DC 5.5 x 2.1 mm male     |
| Input:                        | 1 x RJ45 jack                |
|                               | 1 x DC 5.5 x 2.1 mm female   |
|                               | 1 x RJ45 male                |
| Technical characteristics     |                              |
| Data transfer rate:           | Ethernet up to 10 Mbps       |
|                               | Fast Ethernet up to 100 Mbps |
| Physical characteristics      |                              |
| Cable length incl. connector: | 20 cm                        |