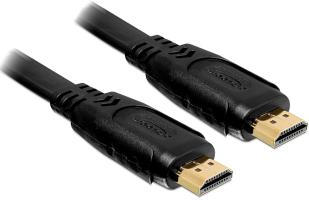

# Delock Cable High Speed HDMI with Ethernet – HDMI A male > HDMI A male flat 2 m

## Description

This High Speed HDMI with Ethernet flat cable by Delock complies with the latest HDMI standard and combines fast data transfer as well as audio-/ video- and Ethernet connection. Thus you can connect e.g. your PC or o DVD / Blu-ray drive to a monitor or TV. The HDMI-A interface is downwards compatible to its forerunners and enables you to use your existing devices.

#### Connector:

- High Speed HDMI-A 19 pin male > High Speed HDMI-A 19 pin male
- · High Speed HDMI with Ethernet (HEC) specification
- Cable gauge: 28 AWG
- Cable diameter: ca. 9.5 mm
- Flat cable
- Copper conductor
- Gold-plated connector
- Transfer of audio- and video signals
- Data transfer rate up to 10.2 Gb/s
- Supports resolution up to 4096 x 2160 Pixel (4K)
- 3D support up to 1080p in two video streams with each 60 picture per second
- Up to 120 Hz refresh rate
- · Contains the new Audio Return Channel (ARC)
- · Uses new advanced colour space for presentation of digital pictures
- More lively and natural colours
- Colour: black
- Cable length: ca. 2 m