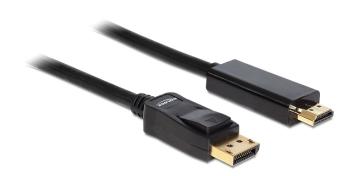

# Delock Cable DisplayPort 1.1 male > High Speed HDMI-A male passive 2 m black

## Description

This cable by Delock enables the connection between devices, e.g. a monitor, with HDMI connector to a DisplayPort interface.

2 m

# **Specification**

- Connectors:
- 1 x DisplayPort 20 pin male >
- 1 x High Speed HDMI-A 19 pin male
- Chipset: NXP PTN3361
- DisplayPort 1.1 and High Speed HDMI specification
- Passive cable (level shifter), suitable only for graphics cards with DP++ output
- Signal direction: DisplayPort input > HDMI output
- · Cable gauge: 28 AWG
- · Cable diameter: ca. 6.5 mm
- Twisted-pair cabling
- Copper conductor
- · Gold-plated connectors
- Triple shielded cable
- · Transfer of audio and video signals
- Data transfer rate up to 8.16 Gb/s
- $\bullet$  Resolution up to 1920 x 1200 @ 60 Hz (depending on the system and the connected hardware)
- · Colour: black
- Length incl. connectors: ca. 2 m