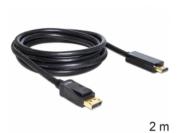

# Delock Cable DisplayPort 1.1 male > High Speed HDMI-A male passive 2 m black

## Description

This cable by Delock enables the connection between devices, e.g. a monitor, with HDMI connector to a DisplayPort interface.

2 m

# **Specification**

- Connectors:
- 1 x DisplayPort 20 pin male >
- 1 x High Speed HDMI-A 19 pin male
- Chipset: NXP PTN3361
- DisplayPort 1.1 and High Speed HDMI specification
- Passive cable (level shifter), suitable only for graphics cards with DP++ output
- Signal direction: DisplayPort input > HDMI output
- · Cable gauge: 28 AWG
- · Cable diameter: ca. 6.5 mm
- Twisted-pair cabling
- Copper conductor
- · Gold-plated connectors
- Triple shielded cable
- · Transfer of audio and video signals
- Data transfer rate up to 8.16 Gb/s
- $\bullet$  Resolution up to 1920 x 1200 @ 60 Hz (depending on the system and the connected hardware)
- · Colour: black
- Length incl. connectors: ca. 2 m