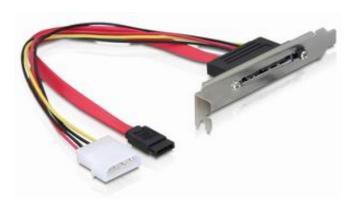

# **Description**

The SATA slot bracket by Delock for mounting into a standard PCI slot enables you to lead out the internal SATA port in order to connect SATA devices externally by using a cable (e.g. item 84406). You can use also our Card Readers like items 91661, 91673 or hard drives for service purposes.

# **Specification**

Connectors:

internal: 1 x 7 pin SATA Datenkabel

1 x 4 pin Molex Stromkabel

external: 1 x 22 pin SATA (data- & power connector)

• With slotbracket for installation into PCI slot

• Cable length: 25cm