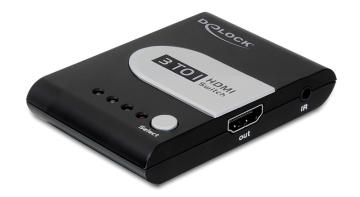

### Description

Using the Delock HDMI switch you can use up to 3 HDMI devices on one HDMI monitor, TV or beamer etc. The automatic function enables the switch to select always the latest used device automatically after switching on the devices. Thus you can avoid permanent manual switching. Using the remote control or the select button you can switch between the 3 HDMI devices.

#### **Specification**

Connector:

Input:

3 x HDMI-A 19 pin female

Output:

1 x HDMI-A 19 pin female

1 x stereo jack for infrared receiver

- High Speed HDMI
- Resolution up to Full-HD 1080p
- HDMI port switching: automatic function, "Select" button or via infrared remote control
- · LED indicators for active HDMI port
- Supports VGA, SVGA, XGA, UXGA mode
- Supports 8bit, 10bit und 12bit deep colour per channel
- No external power supply needed
- Supports cables with length of up to 20 m
- Dimensions (LxWxH): ca. 81.5 x 55 x 15 mm
- Plug & Play