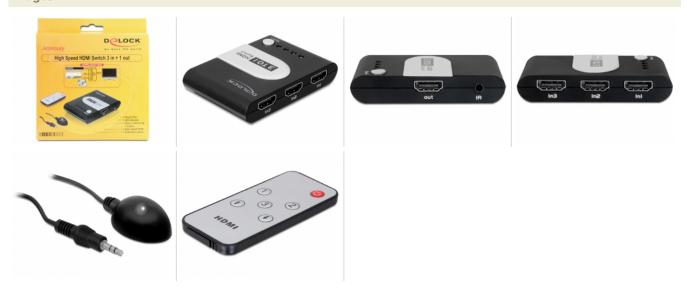

#### **Specification**

Connector:

Input:

3 x HDMI-A 19 pin female

Output:

1 x HDMI-A 19 pin female

1 x stereo jack for infrared receiver

- High Speed HDMI
- Resolution up to Full-HD 1080p
- HDMI port switching: automatic function, "Select" button or via infrared remote control
- · LED indicators for active HDMI port
- Supports VGA, SVGA, XGA, UXGA mode
- Supports 8bit, 10bit und 12bit deep colour per channel
- No external power supply needed
- Supports cables with length of up to 20 m
- Dimensions (LxWxH): ca. 81.5 x 55 x 15 mm
- Plug & Play

#### Package content

- HDMI switch
- Infrared receiver
- Remote control
- User manual