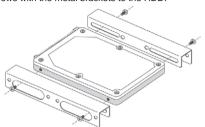

# Adapter HDD 2.5" > 3.5" incl. metal bracket

1. Screw the screws with the metal brackets to the HDD.

2. Connect the 44-pin port to the HDD.

3. Now connect your 40-pin IDE cable.