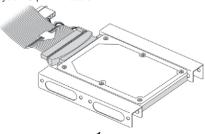

# Adapter HDD 2.5" > 3.5" incl. metal bracket







1. Screw the screws with the metal brackets to the HDD.



2. Connect the 44-pin port to the HDD.



3. Now connect your 40-pin IDE cable.





#### 4. Install the frame into a 3.5" bay.



### Support Delock

If you have further questions, please contact our customer support support@delock.de

You can find current product information on our homepage: www.delock.com

#### Final clause

Information and data contained in this manual are subject to change without notice in advance. Errors and misprints excepted.

## Copyright

No part of this user manual may be reproduced, or transmitted for any purpose, regardless in which way or by which means, electronically or mechanically, without explicit written approval of Delock.

Edition: 09/2009