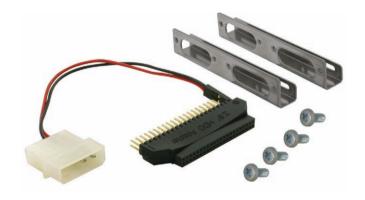

# Adapter HDD 2.5" > 3.5" incl. metal bracket

1. Screw the screws with the metal brackets to the HDD.

2. Connect the 44-pin port to the HDD.

3. Now connect your 40-pin IDE cable.

### Support Delock

If you have further questions, please contact our customer support support@delock.de

You can find current product information on our homepage: www.delock.com