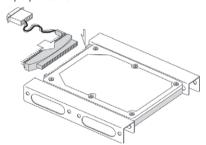

# Adapter HDD 2.5" > 3.5" incl. metal bracket

1. Screw the screws with the metal brackets to the HDD.

2. Connect the 44-pin port to the HDD.

3. Now connect your 40-pin IDE cable.