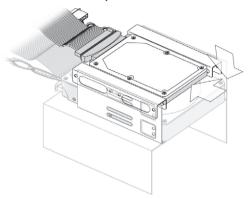

# Adapter HDD 2.5" > 3.5" incl. metal bracket







1. Screw the screws with the metal brackets to the HDD.



2. Connect the 44-pin port to the HDD.



3. Now connect your 40-pin IDE cable.





#### 4. Install the frame into a 3.5" bay.



### Support Delock

If you have further questions, please contact our customer support support@delock.de

You can find current product information on our homepage: www.delock.com

#### Final clause

Information and data contained in this manual are subject to change without notice in advance. Errors and misprints excepted.

## Copyright

No part of this user manual may be reproduced, or transmitted for any purpose, regardless in which way or by which means, electronically or mechanically, without explicit written approval of Delock.

Edition: 09/2009