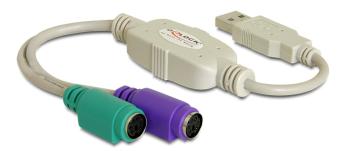

# Description

The USB adapter by Delock enables the operation of a PS/2 mouse and a PS/2 keyboard via the USB port on a PC or laptop.

#### Connectors:

- 1 x USB 1.1 Type-A male >
- 2 x PS/2 female
- Compatible with PS/2 mouse and keyboard
- USB bus powered
- Current consumption: ca. 25 mA
- Plug & Play