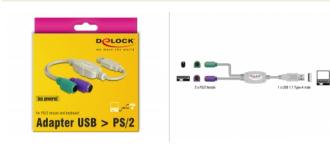

# Description

The USB adapter by Delock enables the operation of a PS/2 mouse and a PS/2 keyboard via the USB port on a PC or laptop.

#### Connectors:

- 1 x USB 1.1 Type-A male >
- 2 x PS/2 female
- Compatible with PS/2 mouse and keyboard
- USB bus powered
- Current consumption: ca. 25 mA
- Plug & Play

### Package content

- USB to PS/2 Adapter
- User manual