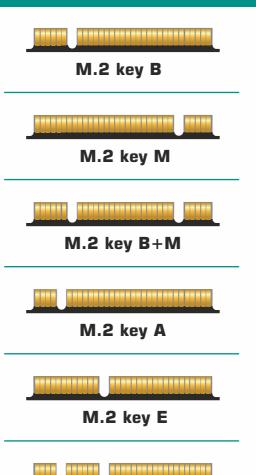

# M.2

M.2 key A+E

Mini SAS **Mini SAS** SFF-8088 female male SAS SAS SFF-8643 male female

SAS OCuLink SFF-8611 male Slim SAS Slim SAS SFF-8654 SFF-8654 male female