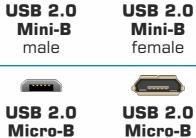

# USB

male

male

(MHL, SlimPort / MyDP, OTG) **USB 2.0 USB 2.0** 9 pin 9 pin pin header pin header

female

female

----

**USB Type-C™ USB Type-C™** female male