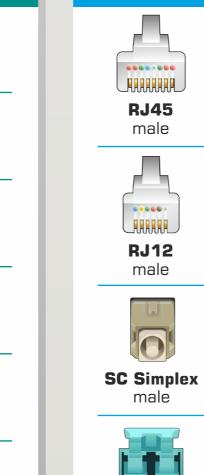

#### Mobile

iPhone 30 pin female

iPhone Lightning 8 pin

male female

**RJ45** 

female

**RJ12** 

female

### Network

.......

( AAAAAAAL

**RJ45** 

male

**66666** 

\_444444\_

**RJ12** 