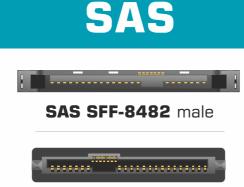

# M.2

M.2 key A+E

Mini SAS **Mini SAS** SFF-8088 female male SAS SAS SFF-8643 male female

SAS OCuLink SFF-8611 male Slim SAS Slim SAS SFF-8654 SFF-8654 male female