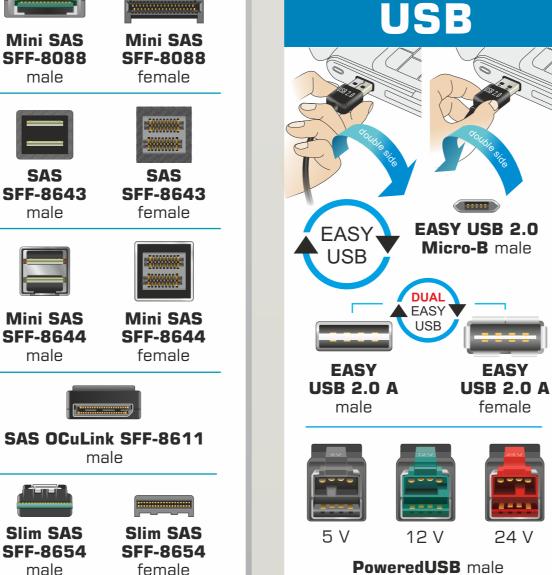

# USB

male

male

(MHL, SlimPort / MyDP, OTG) **USB 2.0 USB 2.0** 9 pin 9 pin pin header pin header

female

female

----

**USB Type-C™ USB Type-C™** female male