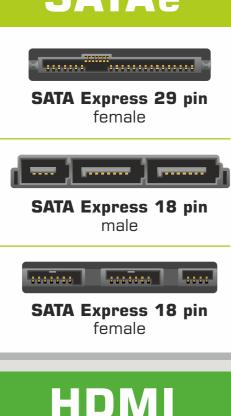

**eSATA**p **eSATA**p male female .....

Slim SATA 13 pin male

eSATApd female

...... Micro SATA 16 pin

------

Slim SATA 13 pin female

Micro SATA 16 pin female ..... SATA 22 pin male

...... SATA 22 pin female

# **SATAe**