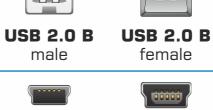

# USB

male

male

(MHL, SlimPort / MyDP, OTG) **USB 2.0 USB 2.0** 9 pin 9 pin pin header pin header

female

female

----

**USB Type-C™ USB Type-C™** female male