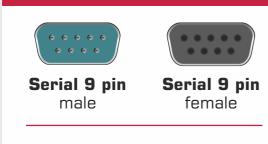

### Sub-D

0000000000000 Parallel 25 pin male

\*\*\*\*\*\*\*\*\*\*\*\*\*

Parallel 25 pin female

Sub-D 15 pin Gameport

Sub-D 15 pin Gameport female

Sub-D 37 pin male

Sub-D 37 pin female