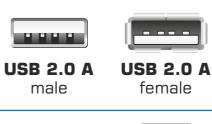

# USB

male

male

(MHL, SlimPort / MyDP, OTG) **USB 2.0 USB 2.0** 9 pin 9 pin pin header pin header

female

female

----

**USB Type-C™ USB Type-C™** female male