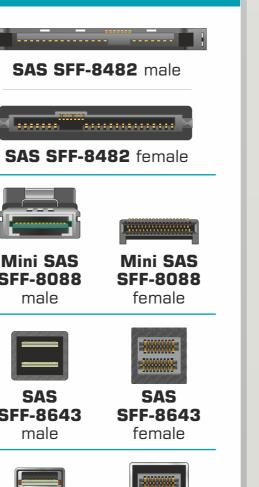

# M.2

M.2 key A+E

Mini SAS **Mini SAS** SFF-8088 female male SAS SAS SFF-8643 male female

SAS OCuLink SFF-8611 male Slim SAS Slim SAS SFF-8654 SFF-8654 male female