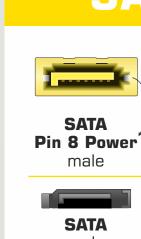

### SATA

female ..... SATA female male

SATA

Pin 8 Power

.....

**eSATA** 

female

**eSATA** male الأنافا