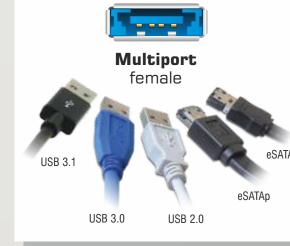

# USB

male

male

(MHL, SlimPort / MyDP, OTG) **USB 2.0 USB 2.0** 9 pin 9 pin pin header pin header

female

female

----

**USB Type-C™ USB Type-C™** female male

**USB 3.0 A USB 3.0 A** male female

**USB 3.0 B USB 3.0 B** female male **USB 3.0 USB 3.0** Micro-B Micro-B female male

...... **USB 3.0 USB 3.0** 19 pin 19 pin pin header pin header male female

**USB 3.1** key B key B

**USB 3.1** 

key A

male

male

female **3** 0000000000 **USB 3.1** 

female

**USB 3.1** 

key A