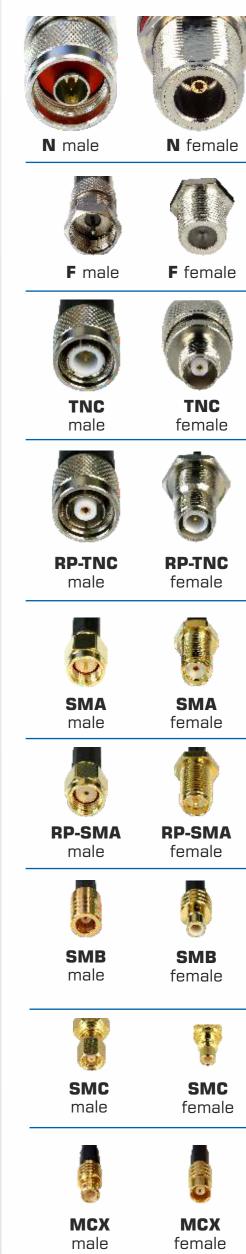

> 3.5 mm female

6.35 mm female

RF

CRC-9

male

MHF (I-PEX) male

U.FL (Hirose) compatible plug

**MMCX** 

female

**TS-9** 

male

**IEC** female

**FME** 

female

female

**UHF** 

female

**B**inding

post

(Banana

female)

**MMCX** 

male

**MC-Card** 

male

**IEC** male

**FME** 

male

male

**UHF** 

male

**Spring** 