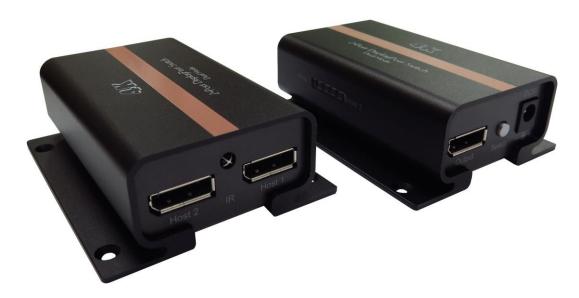

Item no.: 14.99.3542 VALUE DisplayPort Switch, 2 Ports, v1.2, black

## Features:

- Compliant with DisplayPort v1.2
- Supports DP++ Dual Mode, HDCP 2.2 & DPCP
- Routing any DisplayPort source from among two different DisplayPort to one monitor with sound support
- Supports memory function and enables to retrieve the previous port while restarting the unit
- Supports DisplayPort Resolution up to 4k2k @60Hz
- Supports audio 7.1 Ch up to 192 kHz sample rate
- Enable switching and power on/off by IR remote control or push button

## **Specification:**

| Connectors              | Input  | DisplayPort 20 Pin x 2       |
|-------------------------|--------|------------------------------|
|                         | Output | DisplayPort 20 Pin x 1       |
| Frequency Bandwidth     |        | 21.6Gbps(4 lanes at 5.4Gbps) |
| Video Resolution        |        | 4k2k @60Hz                   |
| LED                     |        | 2                            |
| Push Button             |        | 1                            |
| IR remote control       |        | Yes                          |
| Power Supply            |        | 5VDC 1A                      |
| Cable Ext.length based  | Input  | 1m                           |
| on 4K@60Hz              | Output | 3m                           |
| Housing                 |        | Aluminum                     |
| Dimension ( L x W x H ) |        | 90 x 73 x 31mm               |