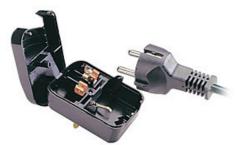

## Earthed Schuko Plug Converter

No.: 73096

## Description

- Converts CEE7 (XVII) Earthed Schuko plug to standard UK 3 pin plug
- Fused at 13A
- This plug meets appropriate approvals and is constructed using tough thermoplastic nylon
- Simple, safe and fast method of plug conversion
- Lid is simply screwed closed, making a secure permanent connection and securing the plug
- No need to strip cable or remove existing plugs
- Approved to BS5733, BS1363 plug/socket features, BS1362 fuse link
- Voltage: 220-240V