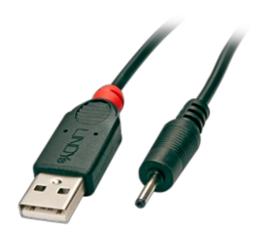

## USB to 0.7mm Inner / 2.5mm Outer DC Cable,

1.5m

No.: 70265

Power DC equipped devices from a USB port!

## **Description**

- Use a 5V USB port to power external (max. 3A/5V) drives or peripherals
- USB 2.0 Type A connector
- 0.7mm Inner / 2.3 Outer DC Power connector
- For use with compatible DC devices
- Length: 1.5m
- 10 Year Warranty
- Black