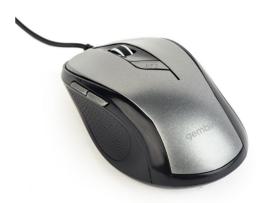

# Optical mouse, black/spacegrey

MUS-6B-01-BG

#### **COMFORT AND PRECISION**

- Compact & lightweight design
- Plug & Play no drivers required
- No mouse pad required

#### **Features**

- 6-button optical mouse
- CPI button for quick resolution changes (400 1600 DPI)
- Next/Previous buttons for faster Internet browsing
- Works on most surfaces

## Specifications

Interface: USB, 1.35 m cable

Optical resolution: 400-800-1200-1600 DPI Power consumption: 5 V DC up to 5 mA

Dimensions: 1106838mm