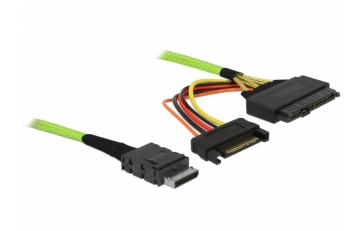

## Description

This OCuLink cable by Delock can be used to connect internal devices, e.g. an SSD with SFF-8639 connector to a controller with OCuLink SFF-8611 connector.

## **Specification**

Connectors:

host:

1 x OCuLink SFF-8611 male device:

1 x U.2 SFF-8639 female

- 1 x SATA 15 pin power plug
- Data transfer rate up to 32 Gbps
- Cable gauge:

33 AWG data line

18 + 24 AWG power line

 Length without connectors: data cable ca. 100 cm power cable ca. 10 cm